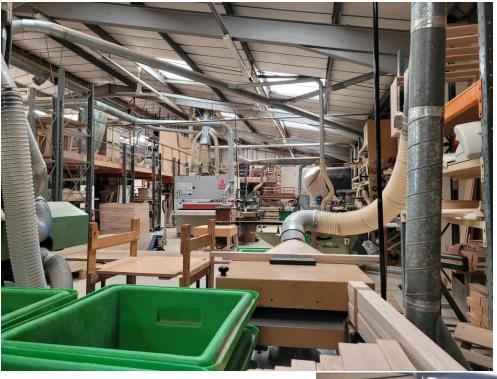

## 82a Chesterton Lane, Cirencester, GL7 1YD

A large industrial unit located in a peaceful location in Cirencester's industrial area. 82a Chesterton Lane benefits from a roller shutter door, multiple other entrances and fire escapes a c.3.5m min eaves height and a 100 amp 3 phase power supply (with potential for expansion to 200 amp if required). The building comes to a total area of 7,395 sq ft on the ground floor. Cirencester is situated within easy reach of the M4 & M5 via the A419 and the A417.

- Services: Mains water, electricity and drainage.
- A large yard area with parking for up to 13 cars.
- Let office areas with WCs & kitchenette.
- Ancillary office tenants generating: £10,680 pa.
- Main workshop building area of 5,708 sq ft.
- Current rateable value: £23,500.
- For sale: Offers in excess of £610,000 No VAT.
- Viewing by appointment; contact Andrew Stibbard on 07915 668232.