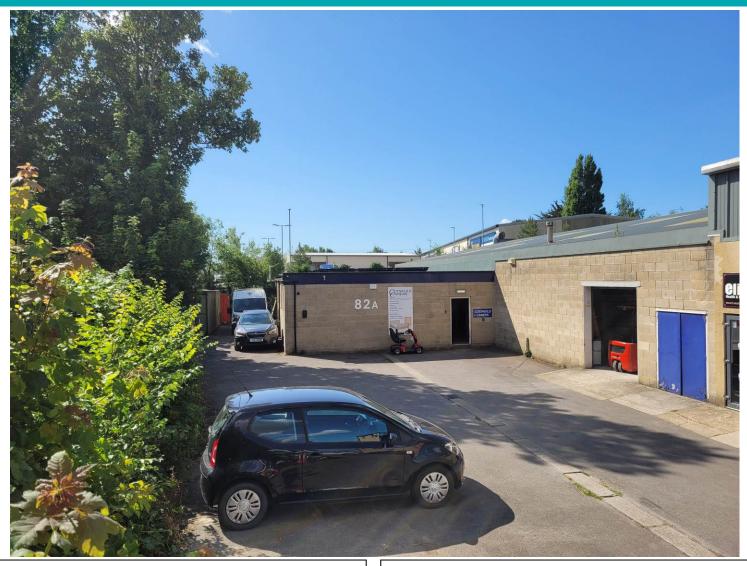

## 82a Chesterton Lane, Cirencester, GL7 1YD

A large industrial unit located in a peaceful location in Cirencester's industrial area. 82a Chesterton Lane benefits from a roller shutter door, multiple other entrances and fire escapes a c.3.5m min eaves height and a 100 amp 3 phase power supply (with potential for expansion to 200 amp if required). The building comes to a total area of 7,395 sq ft on the ground floor. Cirencester is situated within easy reach of the M4 & M5 via the A419 and the A417.

- Services: Mains water, electricity and drainage.
- A large yard area with parking for up to 13 cars.
- Let office areas with WCs & kitchenette.
- Ancillary office tenants generating: £10,680 pa.
- Main workshop building area of 5,708 sq ft.
- Current rateable value: £23,500.
- For sale: Offers in excess of £610,000 No VAT.
- Viewing by appointment; contact Andrew Stibbard on 07915 668232.