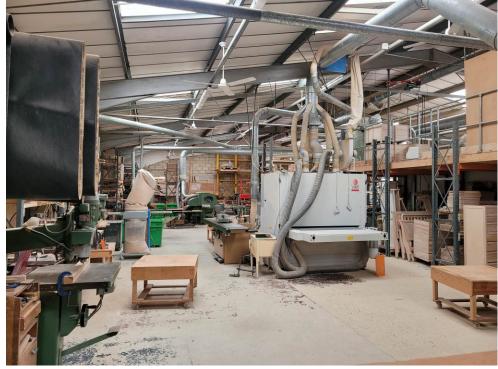

## 82a Chesterton Lane, Cirencester, GL7 1YD

A large industrial unit located in a peaceful location in Cirencester's industrial area. 82a Chesterton Lane benefits from a roller shutter door, multiple other entrances and fire escapes a c.3.5m min eaves height and a 100 amp 3 phase power supply (with potential for expansion to 200 amp if required). The building comes to a total area of 7,395 sq ft on the ground floor. Cirencester is situated within easy reach of the M4 & M5 via the A419 and the A417.

- Services: Mains water, electricity and drainage.
- A large yard area with parking for up to 13 cars.
- Let office areas with WCs & kitchenette.
- Ancillary office tenants generating: £10,680 pa.
- Main workshop building area of 5,708 sq ft.
- Current rateable value: £23,500.
- For sale: Offers in excess of £610,000 No VAT.
- Viewing by appointment; contact Andrew Stibbard on 07915 668232.