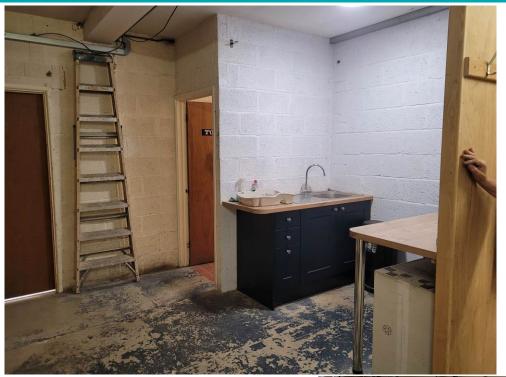

- Services: Mains water, electricity and drainage.
- A large yard area with parking for up to 13 cars.
- Let office areas with WCs & kitchenette.
- Ancillary office tenants generating: £10,680 pa.
- Main workshop building area of 5,708 sq ft.
- Current rateable value: £23,500.
- For sale: Offers in excess of £610,000 No VAT.
- Viewing by appointment; contact Andrew Stibbard on 07915 668232.